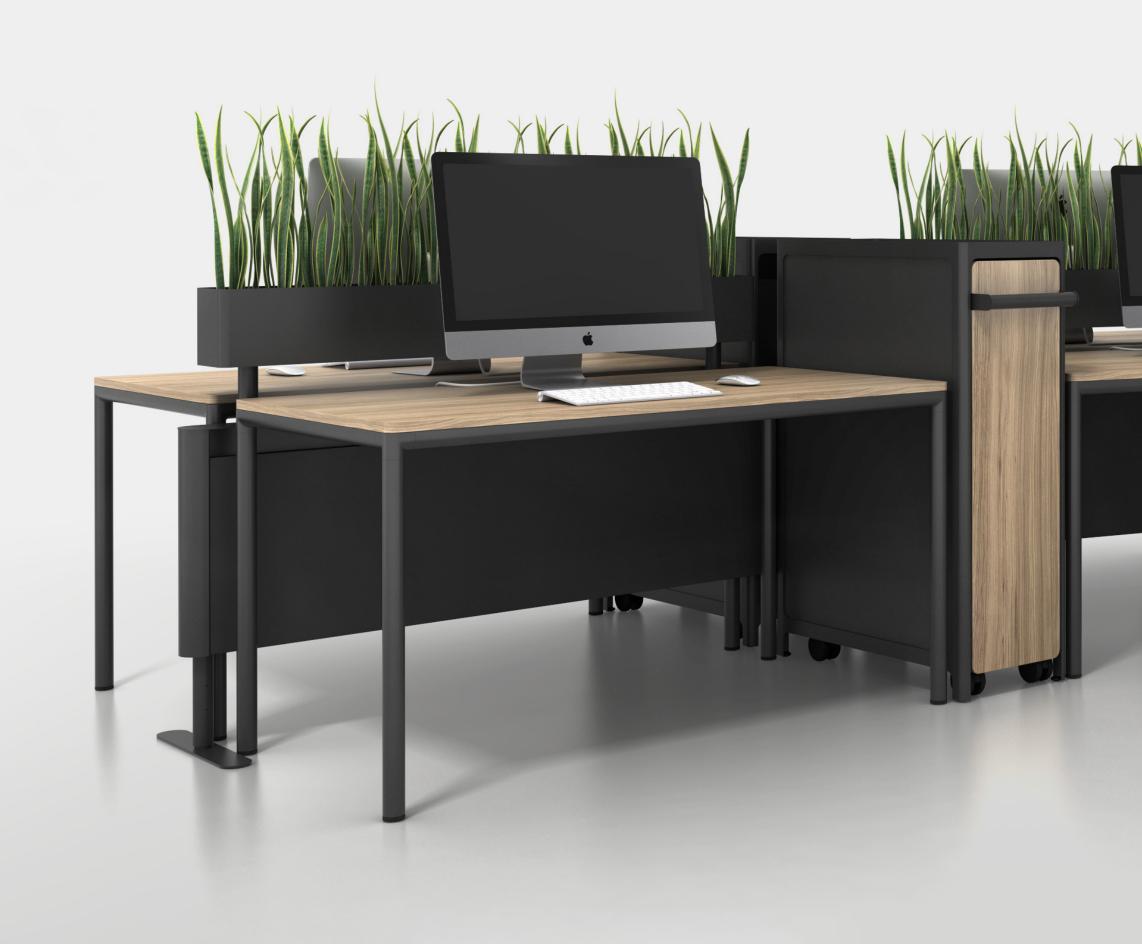

# Storage at Hand

Keep clutter at bay with optional **Pendant Storage**, which is easily attached to the desk frame. It's adjustable to either side as your needs change, providing maximum flexibility.

### **Cultivate Personal Space**

Enhance your workspace's privacy with our selection of corner and privacy screens - available in a mix of premium materials and finishes.