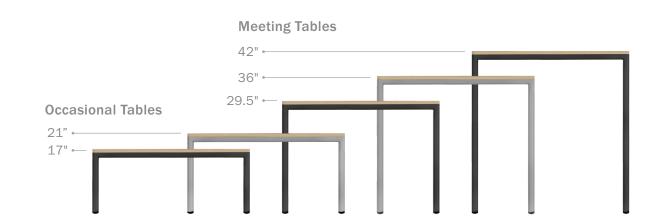

### **Made For Any Occasion**

Occasional-height tables set a welcoming tone in reception areas and lounges. With optional casters for future flexibility, these tables invite both layered arrangements and easy reconfiguration.

### **C9** Meeting Table

Round

**DIA:** 30 - 60 **H:** 29.5, 36, 42

Occasional, Round

**DIA:** 30 - 60 **H:** 17, 21

Square

**D:** 30 - 60 **W:** 30 - 60 **H:** 29.5, 36, 42

Occasional, Square

**D:** 30 - 60 **W:** 30 - 60 **H:** 17, 21

Rectangle, One-piece

**D:** 24, 30, 60 **W:** 35 - 96 **H:** 29.5, 36, 42

Occasional, Rectangle

**D:** 24, 30 **W:** 35 - 96 **H:** 17, 21

Rectangle, Two-piece

**D:** 24 - 60 **W:** 108 - 192 **H:** 29.5, 36, 42

**D:** 36, 42, 48, 54, 60 **W:** 216, 240, 264, 288 **H:** 29.5

Rectangle, Three-piece

Cable Tower

**D:** 4, 5, 7 **W:** 7, 12

**H:** 29.5, 36, 42

Cable Channel **H:** 29.5, 36, 42 Monitor

watsonfurniture.com