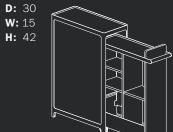

# Organization Made Easy

The **C9 Cart** features adjustable shelves, file storage, and a dual coat hook. And the cart functions as an agile space buffer during the day. The garage is a static side companion to the desk providing space division and privacy in the open plan. With slotted steel toppers, line of sight privacy is increased.

### **Keeping It Clean**

The mobile cart stows neatly inside its own garage to lock away personal files and gear, but apart each piece provides added benefits meaning the **C9 Cart & Garage** is greater than the sum of its parts.

### C9 Storage

Trolley **D:** 30 **W:** 15 **H:** 20

Garage Topper

**D:** 30 **W:** 15 **H:** 4, 10 Tech Stand

C9 Tools

Pencil Cup

Paper Tray