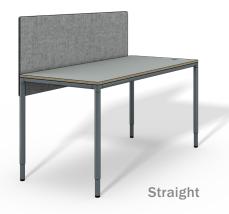

### **Cultivate Personal Space**

Enhance your workspace's privacy with our selection of corner and privacy screens - available in a mix of premium materials and finishes.

### SCREEN OPTIONS

#### C9 Desk

Fixed-Height

**D:** 24, 30 **W:** 48 - 72 **H:** 29, 36, 42

Desk Screen

**W:** 24 - 72 **H:** 24, 32 **HA:** 17, 23

Pendant Storage

**D:** 18 **W:** 8, 15

**H:** 4, 11, 15, 22