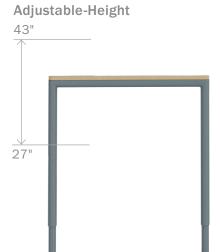

### Height-Flexible

Adjust the worksurface with a flush-mount switch or let the C9 Desk shine as a fixedheight solution.

#### C9 Desk

Fixed-Height

**D:** 24, 30 **W:** 48 - 72 **H:** 29, 36, 42

Desk Screen

**W:** 24 - 72 **H:** 24, 32 **HA:** 17, 23

Pendant Storage

**D:** 18 **W:** 8, 15

**H:** 4, 11, 15, 22