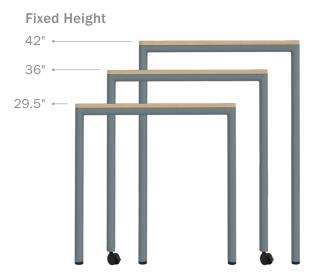

### Height-Flexible

Adjust the worksurface with a flush-mount switch or let the C9 Desk shine as a fixedheight solution.

#### C9 Desk

Fixed-Height

**D:** 24, 30 **W:** 48 - 72 **H:** 29, 36, 42

Desk Screen

**W:** 24 - 72 **H:** 24, 32 **HA:** 17, 23

Pendant Storage

**D:** 18 **W:** 8, 15

**H:** 4, 11, 15, 22