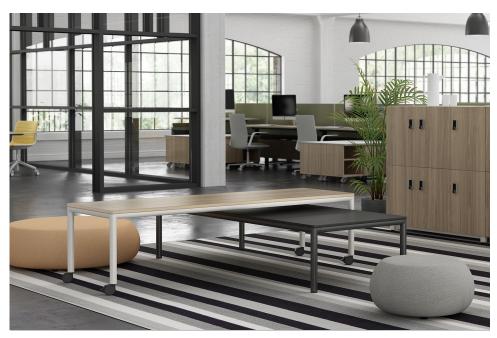

# The Perfect Companion

In the modern workplace, the **C9 Trolley** stands out as a versatile ally. Its steel tray can easily convert from a storage hub into a convenient side table or a desk extension, ideal for spontaneous meetings and team collaborations. Beyond storage, it doubles as a practical seat for quick discussions or shared workstation tasks. The C9 Trolley brings mobile storage out from under the desk and into the open plan.

# Organization Made Easy

The **C9 Cart** features adjustable shelves, file storage, and a dual coat hook. And the cart functions as an agile space buffer during the day. The garage is a static side companion to the desk providing space division and privacy in the open plan. With slotted steel toppers, line of sight privacy is increased.