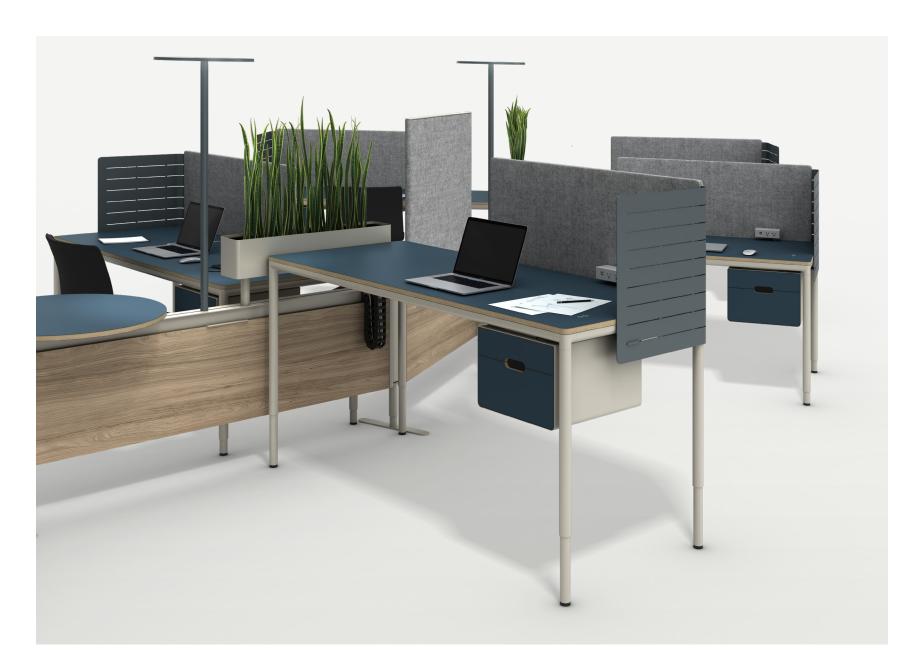

### Where Work Meets Work-of-Art

At the intersection of minimalist aesthetics and uncompromising utility you'll find the **C9 Desk**. Its precision crafted steel frame supports a worksurface that fluidly adjusts to its user's movements, along with optional pendant storage and privacy screens. Worker and workstation in perfect harmony.

# Storage at Hand

Keep clutter at bay with optional **Pendant Storage**, which is easily attached to the desk frame. It's adjustable to either side as your needs change, providing maximum flexibility.

### **Cultivate Personal Space**

Enhance your workspace's privacy with our selection of corner and privacy screens - available in a mix of premium materials and finishes.