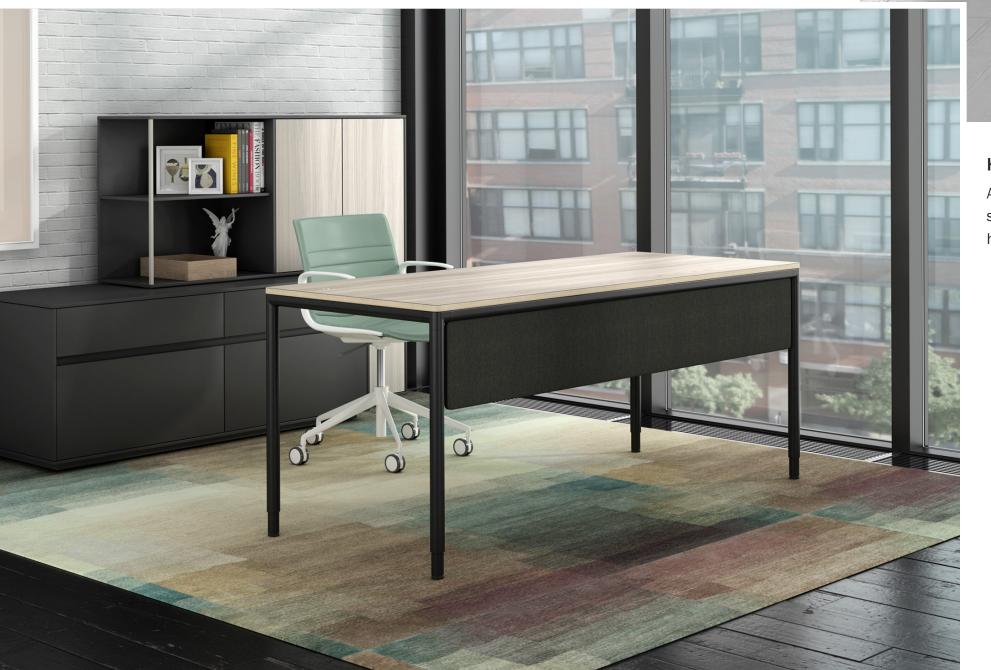

### Where Work Meets Work-of-Art

At the intersection of minimalist aesthetics and uncompromising utility you'll find the **C9 Desk**. Its precision crafted steel frame supports a worksurface that fluidly adjusts to its user's movements, along with optional pendant storage and privacy screens. Worker and workstation in perfect harmony.

### Height-Flexible

Adjust the worksurface with a flush-mount switch or let the C9 Desk shine as a fixedheight solution.