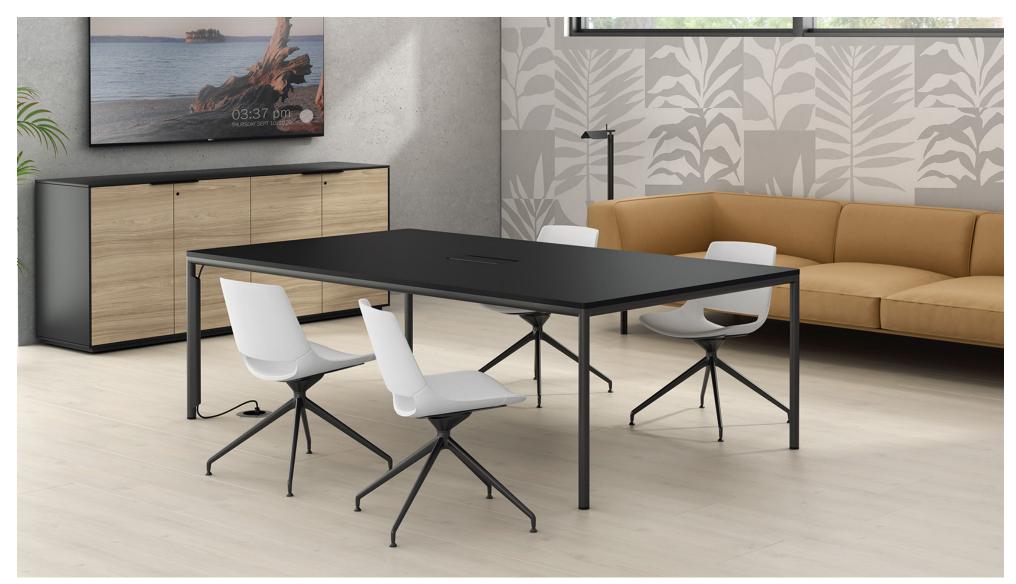

# Hybrid Meeting Ready

Whether gracing a stately boardroom or adding charm to a laid-back lounge, **C9 Meeting Tables** seamlessly integrate form and function while infusing spaces with a touch of understated elegance. Opt for built-in power solutions to keep your devices charged and at the ready, or choose casters to transform your setup into a dynamic, easily reconfigurable space.