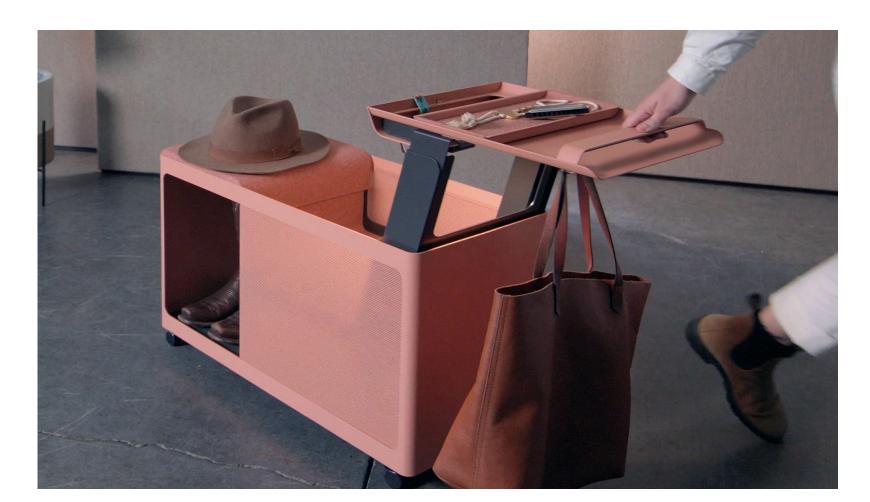

# The Perfect Companion

In the modern workplace, the **C9 Trolley** stands out as a versatile ally. Its steel tray can easily convert from a storage hub into a convenient side table or a desk extension, ideal for spontaneous meetings and team collaborations. Beyond storage, it doubles as a practical seat for quick discussions or shared workstation tasks. The C9 Trolley brings mobile storage out from under the desk and into the open plan.