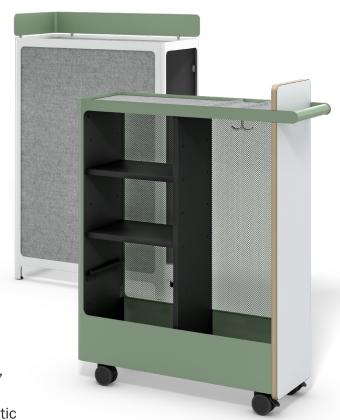

# Organization Made Easy

The **C9 Cart** features adjustable shelves, file storage, and a dual coat hook. And the cart functions as an agile space buffer during the day. The garage is a static side companion to the desk providing space division and privacy in the open plan. With slotted steel toppers, line of sight privacy is increased.

### **Keeping It Clean**

The mobile cart stows neatly inside its own garage to lock away personal files and gear, but apart each piece provides added benefits meaning the **C9 Cart & Garage** is greater than the sum of its parts.