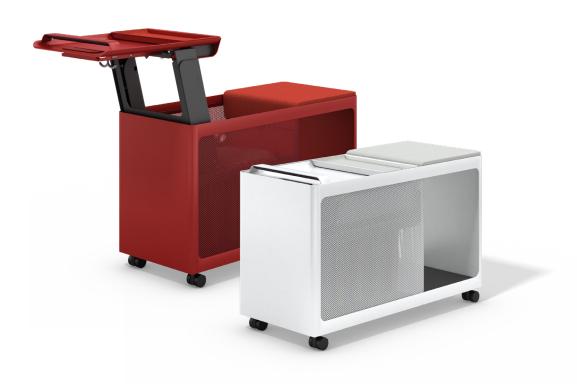

# Organization Made Easy

The **C9 Cart** features adjustable shelves, file storage, and a dual coat hook. And the cart functions as an agile space buffer during the day. The garage is a static side companion to the desk providing space division and privacy in the open plan. With slotted steel toppers, line of sight privacy is increased.

### **Keeping It Clean**

The mobile cart stows neatly inside its own garage to lock away personal files and gear, but apart each piece provides added benefits meaning the **C9 Cart & Garage** is greater than the sum of its parts.