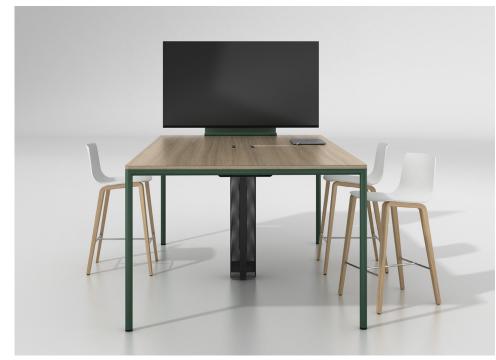

# Hybrid Meeting Ready

Whether gracing a stately boardroom or adding charm to a laid-back lounge, **C9 Meeting Tables** seamlessly integrate form and function while infusing spaces with a touch of understated elegance. Opt for built-in power solutions to keep your devices charged and at the ready, or choose casters to transform your setup into a dynamic, easily reconfigurable space.