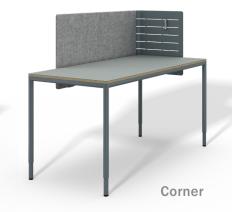

### **Cultivate Personal Space**

Enhance your workspace's privacy with our selection of corner and privacy screens - available in a mix of premium materials and finishes.

### SCREEN OPTIONS

Desk Corner Screen

**W:** 48 - 72 **H:** 24, 30 **HA:** 17, 23