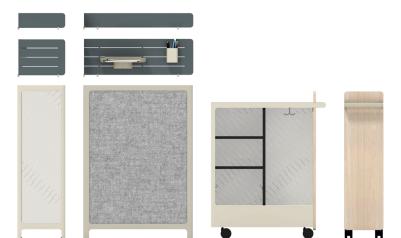

# Organization Made Easy

The **C9 Cart** features adjustable shelves, file storage, and a dual coat hook. And the cart functions as an agile space buffer during the day. The garage is a static side companion to the desk providing space division and privacy in the open plan. With slotted steel toppers, line of sight privacy is increased.

### **Keeping It Clean**

The mobile cart stows neatly inside its own garage to lock away personal files and gear, but apart each piece provides added benefits meaning the **C9 Cart & Garage** is greater than the sum of its parts.