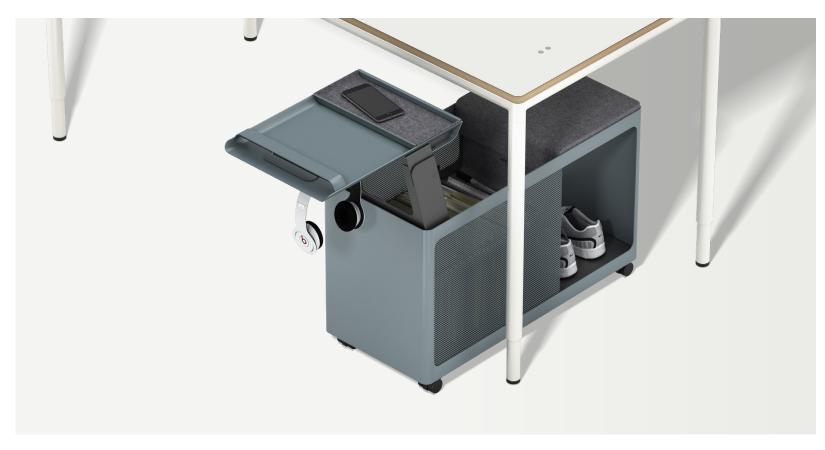

# Organization Made Easy

The **C9 Cart** features adjustable shelves, file storage, and a dual coat hook. And the cart functions as an agile space buffer during the day. The garage is a static side companion to the desk providing space division and privacy in the open plan. With slotted steel toppers, line of sight privacy is increased.

### **Keeping It Clean**

The mobile cart stows neatly inside its own garage to lock away personal files and gear, but apart each piece provides added benefits meaning the **C9 Cart & Garage** is greater than the sum of its parts.