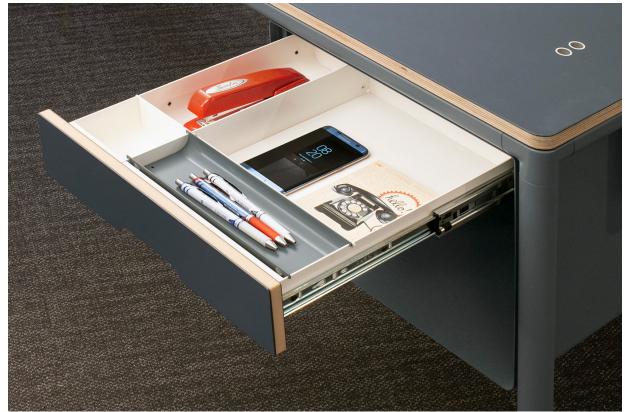

# Storage at Hand

Keep clutter at bay with optional **Pendant Storage**, which is easily attached to the desk frame. It's adjustable to either side as your needs change, providing maximum flexibility.