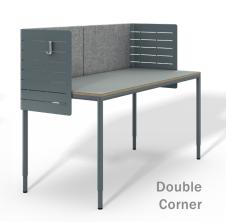

### **Cultivate Personal Space**

Enhance your workspace's privacy with our selection of corner and privacy screens - available in a mix of premium materials and finishes.

### SCREEN OPTIONS

Desk Corner Screen

**W:** 48 - 72 **H:** 24, 30 **HA:** 17, 23