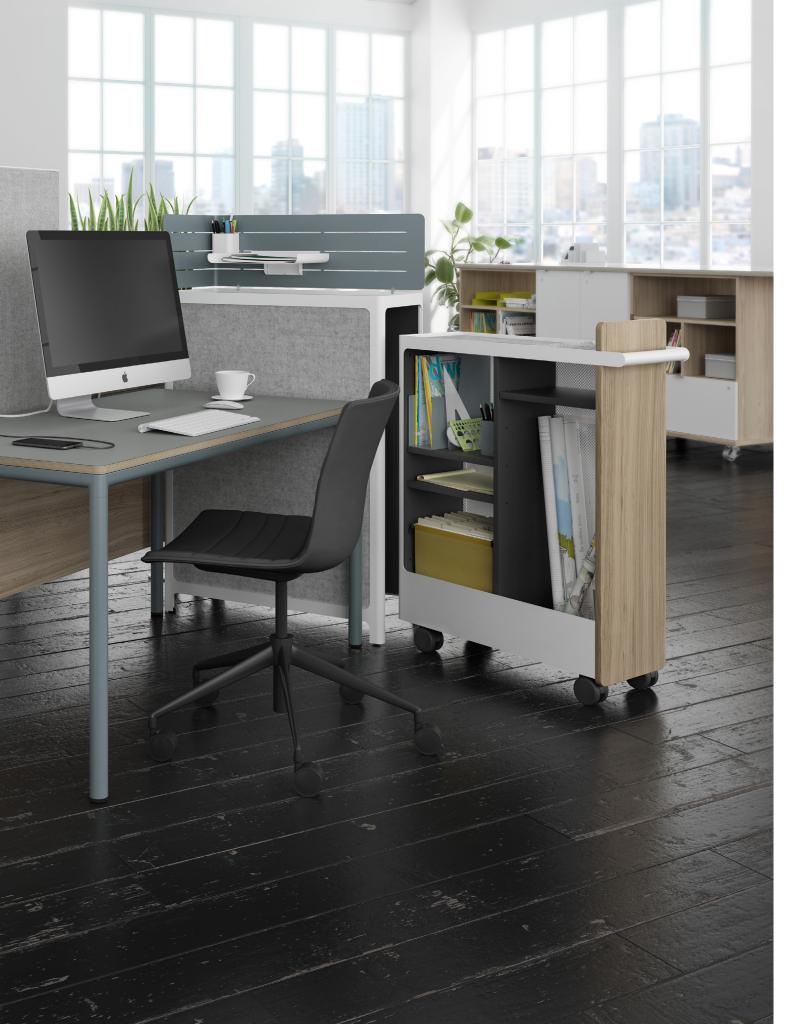

# Organization Made Easy

The **C9 Cart** features adjustable shelves, file storage, and a dual coat hook. And the cart functions as an agile space buffer during the day. The garage is a static side companion to the desk providing space division and privacy in the open plan. With slotted steel toppers, line of sight privacy is increased.

### **Keeping It Clean**

The mobile cart stows neatly inside its own garage to lock away personal files and gear, but apart each piece provides added benefits meaning the **C9 Cart & Garage** is greater than the sum of its parts.