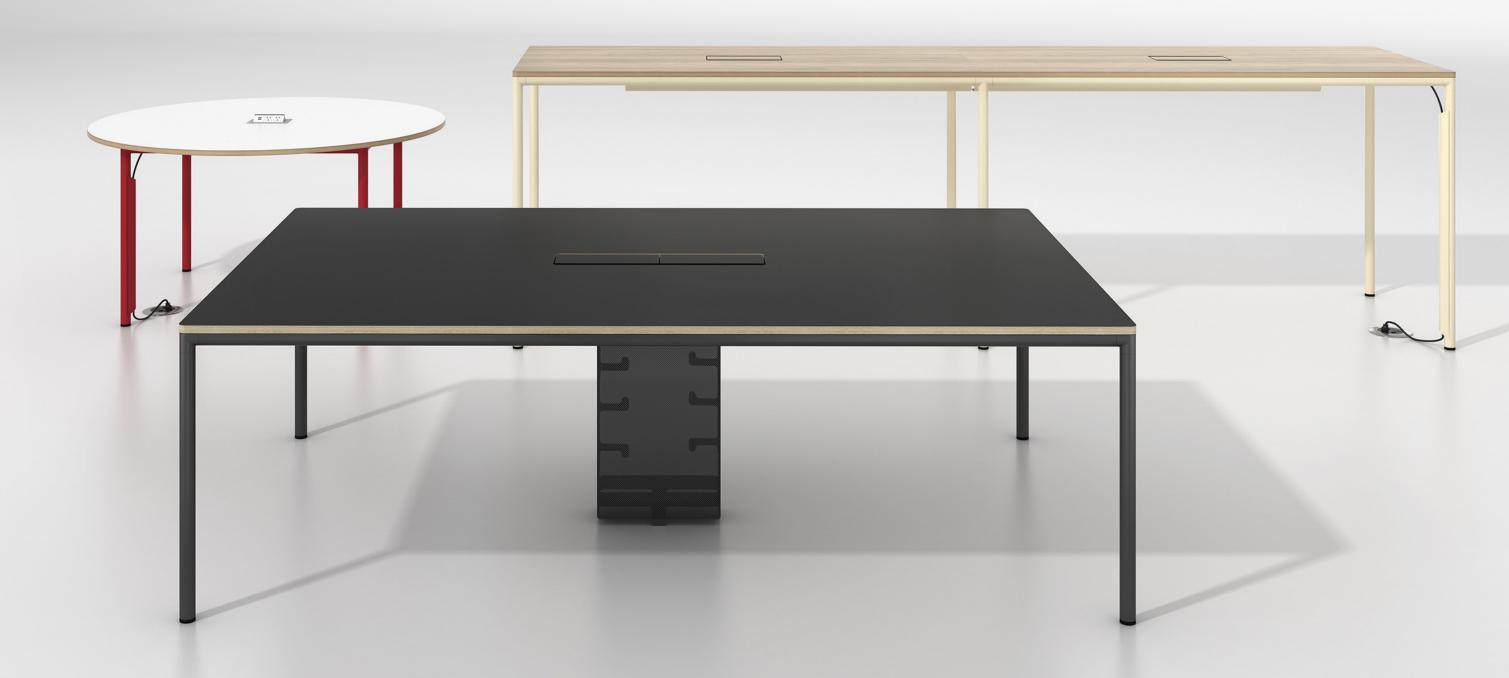

# Boundless by Design

profile fits neatly into the modern aesthetic of today's working spaces. Wherever teams gather, the fixed-height tables can handle seated, counter and bar height worklife with plenty of power options.

# Hybrid Meeting Ready

Whether gracing a stately boardroom or adding charm to a laid-back lounge, **C9 Meeting Tables** seamlessly integrate form and function while infusing spaces with a touch of understated elegance. Opt for built-in power solutions to keep your devices charged and at the ready, or choose casters to transform your setup into a dynamic, easily reconfigurable space.