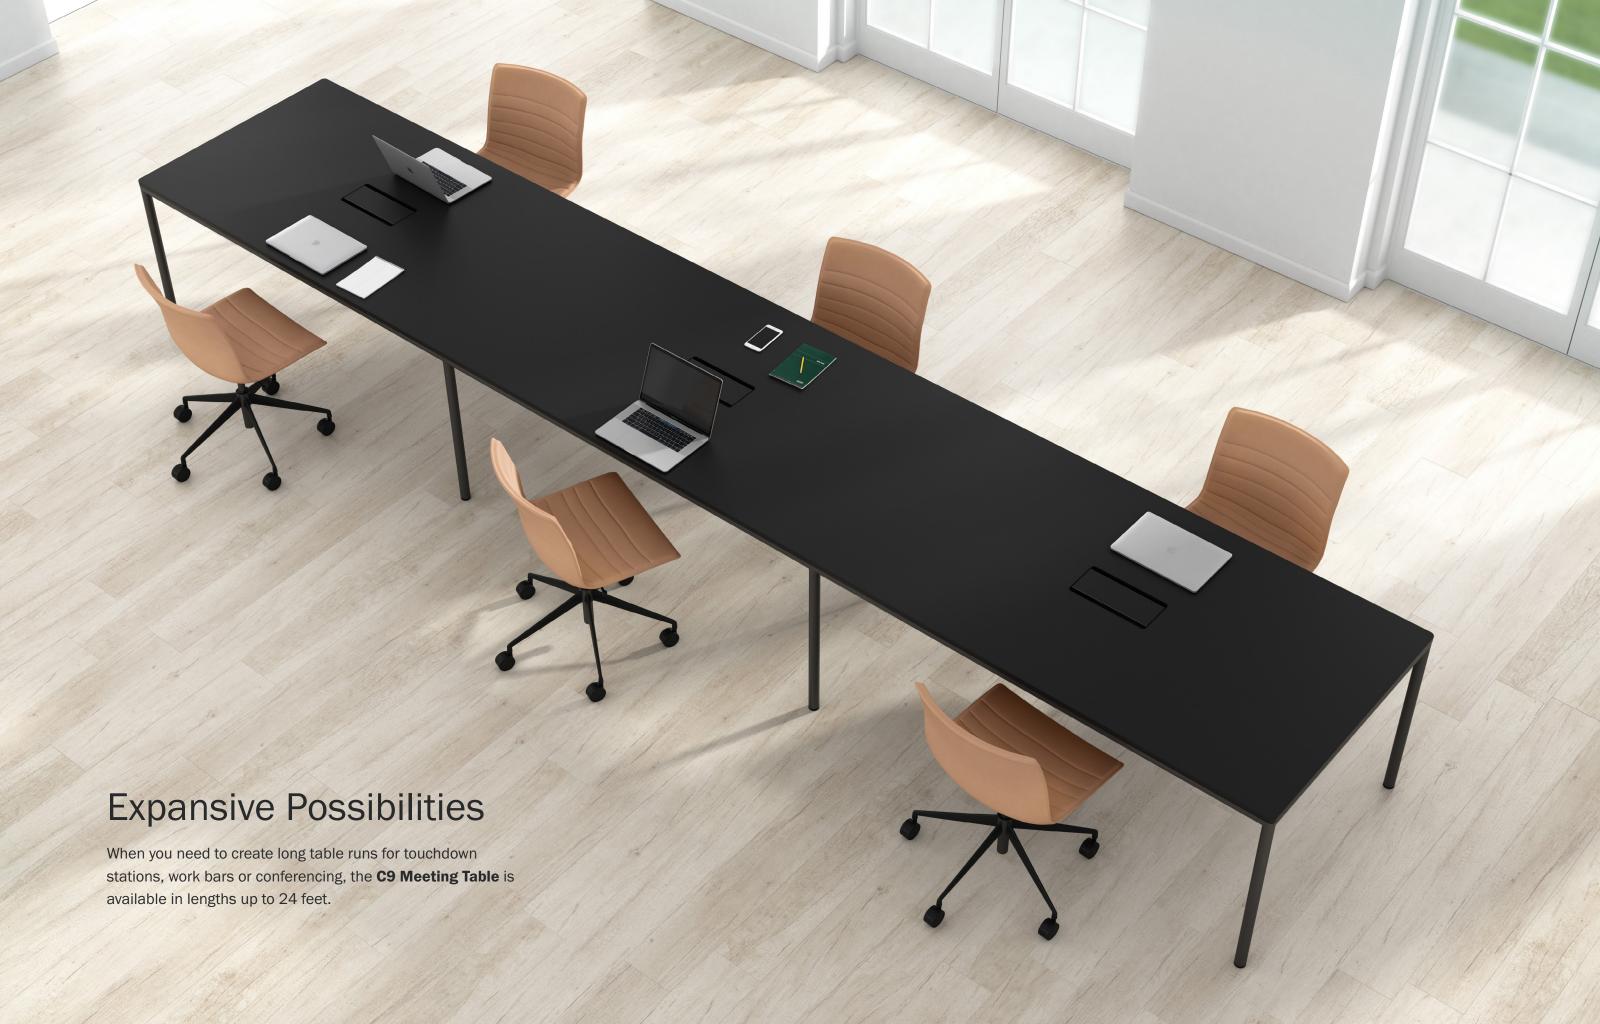

# Hybrid Meeting Ready

Whether gracing a stately boardroom or adding charm to a laid-back lounge, **C9 Meeting Tables** seamlessly integrate form and function while infusing spaces with a touch of understated elegance. Opt for built-in power solutions to keep your devices charged and at the ready, or choose casters to transform your setup into a dynamic, easily reconfigurable space.