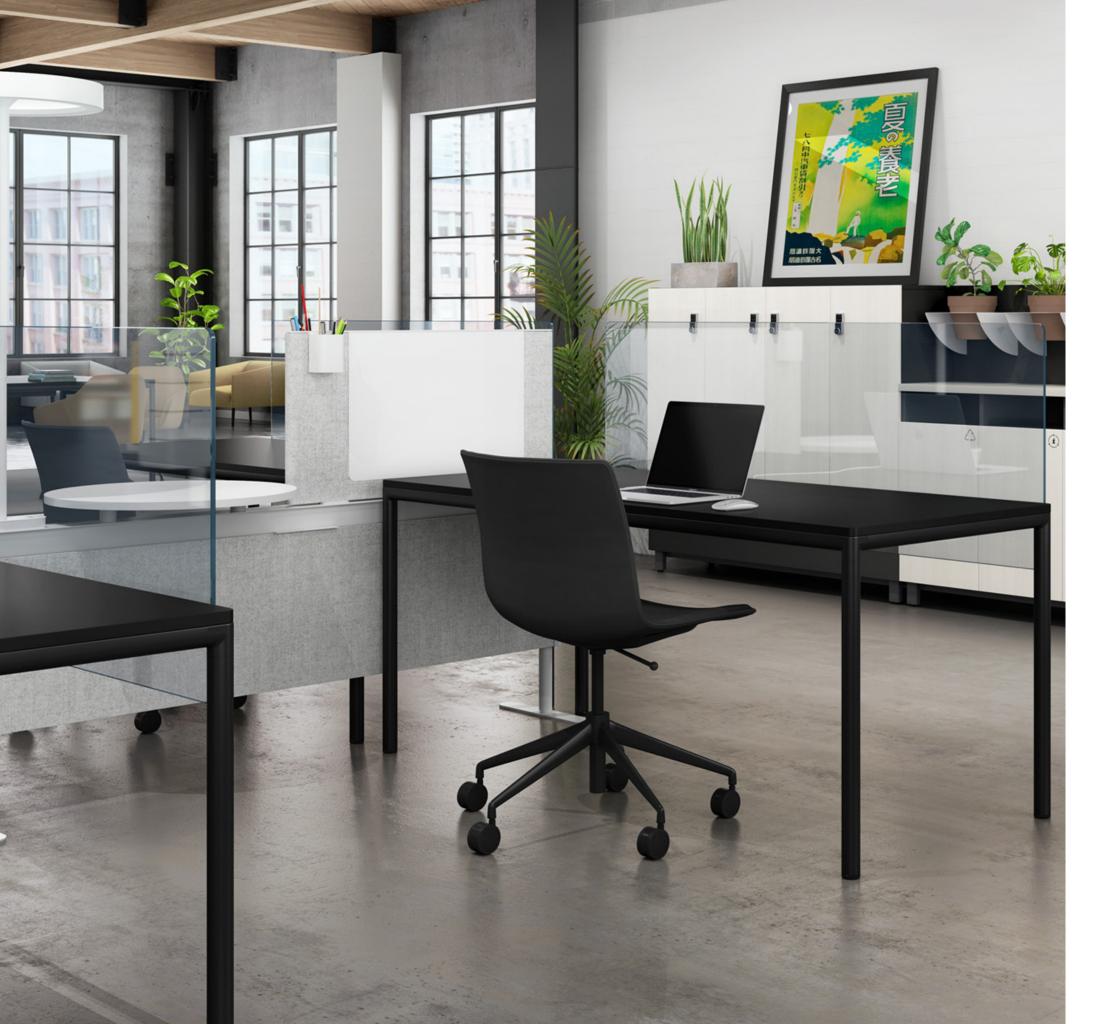

### Where Work Meets Work-of-Art

At the intersection of minimalist aesthetics and uncompromising utility you'll find the **C9 Desk**. Its precision crafted steel frame supports a worksurface that fluidly adjusts to its user's movements, along with optional pendant storage and privacy screens. Worker and workstation in perfect harmony.

### **Cultivate Personal Space**

Enhance your workspace's privacy with our selection of corner and privacy screens - available in a mix of premium materials and finishes.

### SCREEN OPTIONS